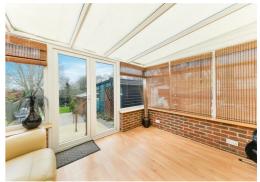

#### CONSERVATORY

Part wall. Double glazed windows to the side and rear. Double glazed French doors with steps down to a patio area. Radiator. Wood effect flooring.