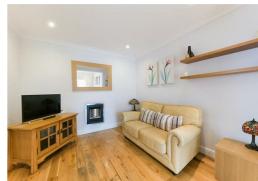

#### LOUNGE/DINING ROOM

Downlighters. Coving. Wall mounted electric fire. Wooden flooring. Concealed radiator. Double glazed patio doors giving access to the: