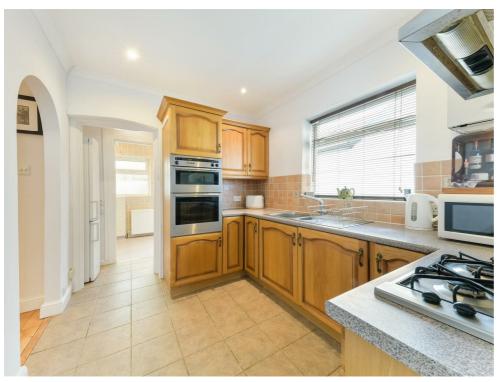

#### **KITCHEN**

Roll edge work surface incorporating a 1 1/2 stainless steel sink with drainer. Inset four ring gas hob with extractor above. Integrated electric oven. A comprehensive range of cupboards and drawers below the work surface and a range of eye level cupboards. Wall mounted gas central heating boiler. Double glazed window to the side. Part tiled walls and tiled floor. Coving. Downlighters. Radiator. Opening through to the: