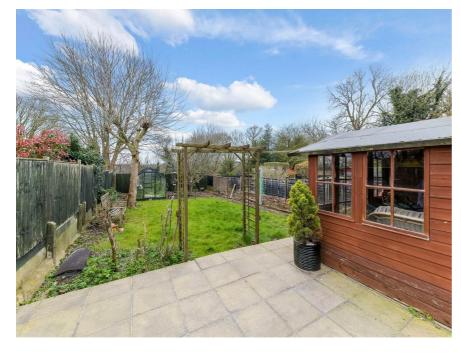

#### **REAR GARDEN**

Immediately to the rear there are steps down to a patio area and further steps down to a second larger patio area. The remainder of the garden is mainly laid to lawn and enjoys a pleasant open outlook to the rear. Garden shed. Outside tap.