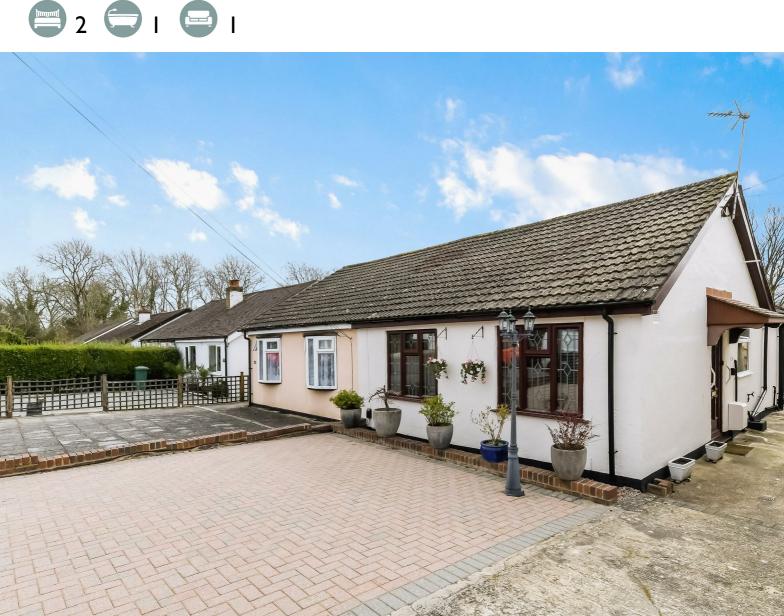

# Beckenshaw Gardens Banstead, SM7 3NB

An opportunity to acquire a well presented two bedroom semi-detached bungalow with lounge/dining room, conservatory, kitchen, utility area and wet room. Externally there is a driveway providing off street parking for 2-3 vehicles, garage and a rear garden. All is located in a cul-de-sac, close to local shops and open countryside. NO CHAIN. **SOLE AGENTS** 

# Offers In Excess Of £475,000 - Freehold

#### **FRONT**

Paved driveway providing off street parking for 2-3 vehicles.