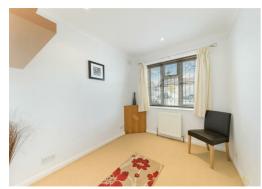

#### LOUNGE/DINING ROOM

Downlighters. Coving. Wall mounted electric fire. Wooden flooring. Concealed radiator. Double glazed patio doors giving access to the: