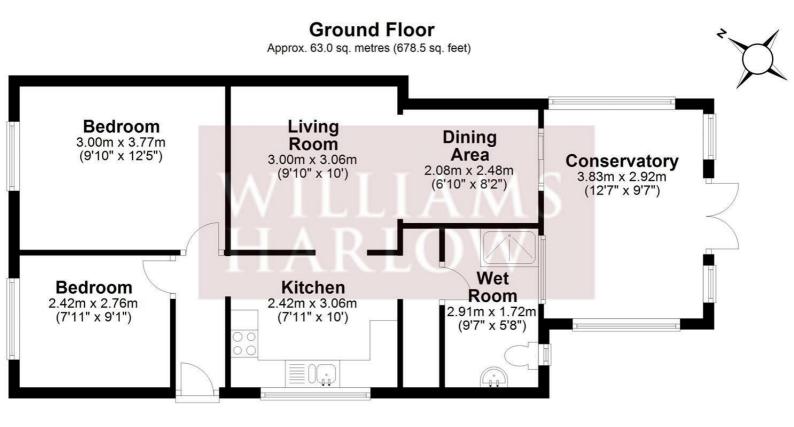

#### **ENTRANCE HALL**

Downlighters. Smoke detector. Coving. Loft hatch. Tiled flooring.

#### LOUNGE/DINING ROOM

Downlighters. Coving. Wall mounted electric fire. Wooden flooring. Concealed radiator. Double glazed patio doors giving access to the:

#### CONSERVATORY

Part wall. Double glazed windows to the side and rear. Double glazed French doors with steps down to a patio area. Radiator. Wood effect flooring.

#### **KITCHEN**

Roll edge work surface incorporating a 1 1/2 stainless steel sink with drainer. Inset four ring gas hob with extractor above. Integrated electric oven. A comprehensive range of cupboards and drawers below the work surface and a range of eye level cupboards. Wall mounted gas central heating boiler. Double glazed window to the side. Part tiled walls and tiled floor. Coving. Downlighters. Radiator. Opening through to the:

#### **UTILITY AREA**

Space for upright fridge freezer and plumbing for a washing machine. Downlighters. Smoke detector. Sliding door leading through to the:

#### WET ROOM

Wall mounted power shower. Fully tiled walls and floor drainage system. Low level WC. Wall mounted wash hand basin. Wall mounted mirrored cabinet. 2 x obscured double glazed windows to the rear. Radiator. Extractor. Downlighters.

#### **BEDROOM ONE**

Double glazed window to the front. Radiator. Coving. Downlighters. Fitted wardrobes and fitted chest of drawers with shelving to the side. Wood effect flooring.

# **BEDROOM TWO**

Double glazed window to the front. Radiator. Coving. Downlighters.

Total area: approx. 63.0 sq. metres (678.5 sq. feet)