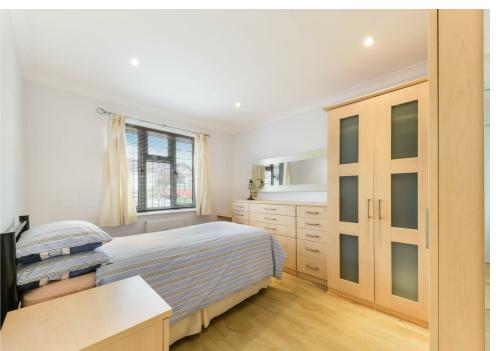

#### **BEDROOM ONE**

Double glazed window to the front. Radiator. Coving. Downlighters. Fitted wardrobes and fitted chest of drawers with shelving to the side. Wood effect flooring.

# **BEDROOM TWO**

Double glazed window to the front. Radiator. Coving. Downlighters.