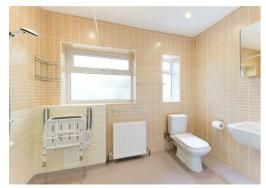

#### WET ROOM

Wall mounted power shower. Fully tiled walls and floor drainage system. Low level WC. Wall mounted wash hand basin. Wall mounted mirrored cabinet. 2 x obscured double glazed windows to the rear. Radiator. Extractor. Downlighters.